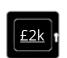

## 1021

- Ideal in the office, for the safe keeping of paper documents and valuables
- Suitable for up to £2,000 cash (10x valuables)\*\*
- Independently tested and certified to EN 14450 S1 by VdS test house
- Double wall construction with fire resistant fill
- Heavy duty 3-way locking mechanism
- Full height dog bar protects hinge side
- Standard locking CEN/VdS approved double bitted lock and 2 keys
- Optional inner compartments and pull-out frames available
- Light Grey finish complements any environment
- \* When fixed to manufacturers specification

### ADDITIONAL INFORMATION

| Weight          | 145.000 kg                                                                                                                                     |
|-----------------|------------------------------------------------------------------------------------------------------------------------------------------------|
| Dimensions      | 1580 (H) x 600 (W) x 520 (D) mm                                                                                                                |
| Certificate     | Independently Tested and Certified                                                                                                             |
| EAN             | 3830059450818                                                                                                                                  |
| Cash Rating     | £2,000                                                                                                                                         |
| Volume          | 280 litres                                                                                                                                     |
| Shelves         | 3                                                                                                                                              |
| Internal Depth  | 405mm                                                                                                                                          |
| Internal Width  | 490mm                                                                                                                                          |
| Locking Options | A – REVO B/BR, B – 3/4 Wheel Mechanical Combination, C – REVO A, G – Wittkopp<br>Primor 2000, I – La Gard 39E, K – La Gard 66E, L – Safe Logic |
| Internal Height | 1410mm                                                                                                                                         |