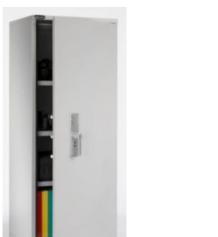

## 1021

- Ideal in the office, for the safe keeping of paper documents and valuables
- Suitable for up to £2,000 cash (10x valuables)\*\*
- Independently tested and certified to EN 14450 S1 by VdS test house
- Double wall construction with fire resistant fill
- Heavy duty 3-way locking mechanism
- Full height dog bar protects hinge side
- Standard locking CEN/VdS approved double bitted lock and 2 keys
- Optional inner compartments and pull-out frames available
- Light Grey finish complements any environment
- \* When fixed to manufacturers specification

# FIRE STOR 1021 S1 FIRE CABINET WITH KEY LOCK

### ADDITIONAL INFORMATION

| Weight          | 145.000 kg                                                                                                                                     |
|-----------------|------------------------------------------------------------------------------------------------------------------------------------------------|
| Dimensions      | 1580 (H) x 600 (W) x 520 (D) mm                                                                                                                |
| Certificate     | Independently Tested and Certified                                                                                                             |
| EAN             | 3830059450818                                                                                                                                  |
| Cash Rating     | £2,000                                                                                                                                         |
| Volume          | 280 litres                                                                                                                                     |
| Shelves         | 3                                                                                                                                              |
| Internal Depth  | 405mm                                                                                                                                          |
| Internal Width  | 490mm                                                                                                                                          |
| Locking Options | A – REVO B/BR, B – 3/4 Wheel Mechanical Combination, C – REVO A, G – Wittkopp<br>Primor 2000, I – La Gard 39E, K – La Gard 66E, L – Safe Logic |
| Internal Height | 1410mm                                                                                                                                         |