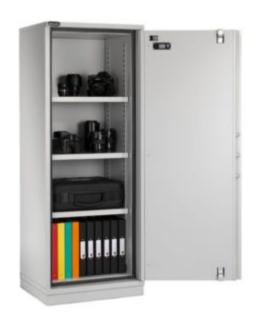

# FIRE STOR 1021 S1 FIRE CABINET WITH KEY LOCK

### ADDITIONAL INFORMATION

| Weight          | 145.000 kg                                                                                                                                     |
|-----------------|------------------------------------------------------------------------------------------------------------------------------------------------|
| Dimensions      | 1580 (H) x 600 (W) x 520 (D) mm                                                                                                                |
| Certificate     | Independently Tested and Certified                                                                                                             |
| EAN             | 3830059450818                                                                                                                                  |
| Cash Rating     | £2,000                                                                                                                                         |
| Volume          | 280 litres                                                                                                                                     |
| Shelves         | 3                                                                                                                                              |
| Internal Depth  | 405mm                                                                                                                                          |
| Internal Width  | 490mm                                                                                                                                          |
| Locking Options | A – REVO B/BR, B – 3/4 Wheel Mechanical Combination, C – REVO A, G – Wittkopp<br>Primor 2000, I – La Gard 39E, K – La Gard 66E, L – Safe Logic |
| Internal Height | 1410mm                                                                                                                                         |

#### FIRE STOR 1021 S1 FIRE CABINET WITH KEY LOCK IMAGES

AiS Approved

Fire Stor 1021 S1

Secured By Design

Fire Stor Group

6 Collingwood Court Riverside Park Middlesbrough TS2 1RP